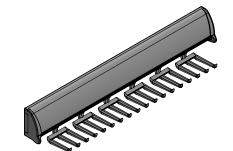

## ELITE tie rack

## **FEATURES**

Designed to hold the ties gently at their center

Great for storing necklaces too

Full extension ball bearing slides make it easy to neatly stow away

All mounting hardware is included and concealed when installed