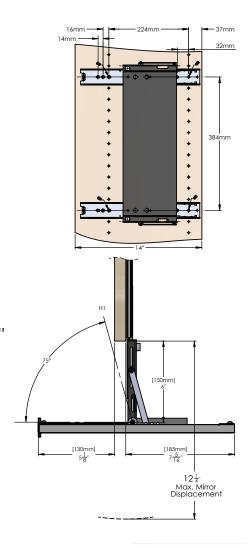

### **FEATURES** The compact 35" height of this mirror allows it to be installed in upper hanging sections Full extension ball bearing slides provide greater flexibility, extending the pivot 35' point further out from the front edge of the closet – allowing for full rotation The full extension mirror is ideal when installation is required on the The mirror is finished outside of a panel and with a black velvet rotated inwards backing FRONT BACK · · · · **SPECS** 000 . . . 300.3430.35.XXX

13<u>|</u>"  $18\frac{1}{2}''$ 58" to 64' • <u>5</u>" ۰ Ground

FLEXIBLE INSTALLATION Conveniently install on either the left or right side of a panel.

For desired mirror position, place bracket in one of three holes: 1. First hole next to bracket, full rotation 2. Second (middle) hole, not functional 3. Third (last) hole, not functional

## 300.3430.35.xxx

DIMENSIONS