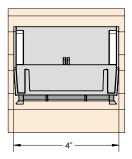

### DIMENSIONS

Available in three convenient sizes to suit most bulk needs in the garage and craft room

| SPECS 30 | <sup>5" x 4" x 3"</sup> | <sup>7" × 4" × 3"</sup> | <sup>11" x 5" x 5"</sup> |
|----------|-------------------------|-------------------------|--------------------------|
|          | 00.5302.CLR             | 300.5304.CLR            | 300.5305.CLR             |