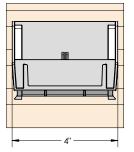

### DIMENSIONS

Available in three convenient sizes to suit most bulk needs in the garage and craft room

| SPECS 30 | <sup>5" x 4" x 3"</sup> | <sup>7" × 4" × 3"</sup> | <sup>11" x 5" x 5"</sup> |
|----------|-------------------------|-------------------------|--------------------------|
|          | 00.5302.CLR             | 300.5304.CLR            | 300.5305.CLR             |