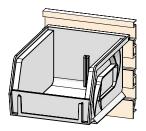

### PRODUCT

#### **FEATURES**

Designed to store bulk items like nuts, bolts and screws on the track for easy access

Bins are made from a clear material that makes it easy to view the stored items & labels can be added to the front if desired