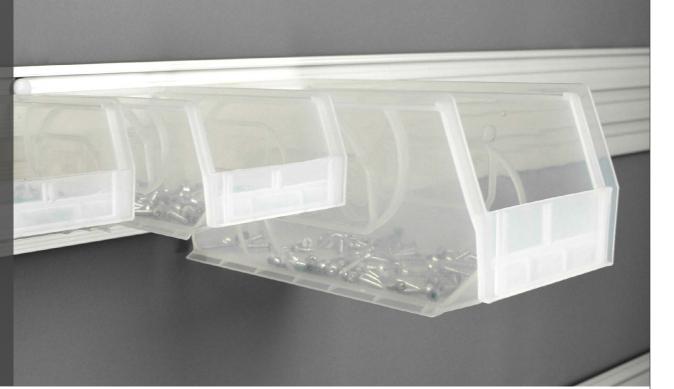

## TRACK | GARAGE clear storage bins

#### **FEATURES**

Designed to store bulk items like nuts, bolts and screws on the track for easy access

Bins are made from a clear material that makes it easy to view the stored items & labels can be added to the front if desired

Available in three convenient sizes to suit most bulk needs in the garage and craft room

| SPECS 30 | <sup>5" x 4" x 3"</sup> | <sup>7" × 4" × 3"</sup> | <sup>11" x 5" x 5"</sup> |
|----------|-------------------------|-------------------------|--------------------------|
|          | 00.5302.CLR             | 300.5304.CLR            | 300.5305.CLR             |