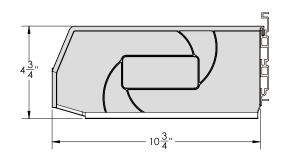

### DIMENSIONS

Available in three convenient sizes to suit most bulk needs in the garage and craft room

| SPECS 30 | <sup>5" x 4" x 3"</sup> | <sup>7" × 4" × 3"</sup> | <sup>11" x 5" x 5"</sup> |
|----------|-------------------------|-------------------------|--------------------------|
|          | 00.5302.CLR             | 300.5304.CLR            | 300.5305.CLR             |