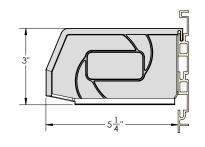

### DIMENSIONS

Available in three convenient sizes to suit most bulk needs in the garage and craft room

| SPECS 30 | <sup>5" x 4" x 3"</sup> | <sup>7" × 4" × 3"</sup> | <sup>11" x 5" x 5"</sup> |
|----------|-------------------------|-------------------------|--------------------------|
|          | 00.5302.CLR             | 300.5304.CLR            | 300.5305.CLR             |