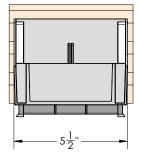

### DIMENSIONS

Available in three convenient sizes to suit most bulk needs in the garage and craft room

| SPECS 30 | <sup>5" x 4" x 3"</sup> | <sup>7" × 4" × 3"</sup> | <sup>11" x 5" x 5"</sup> |
|----------|-------------------------|-------------------------|--------------------------|
|          | 00.5302.CLR             | 300.5304.CLR            | 300.5305.CLR             |