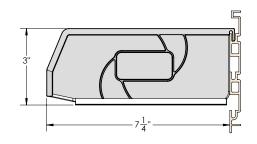

### DIMENSIONS

Available in three convenient sizes to suit most bulk needs in the garage and craft room

| SPECS 30 | <sup>5" x 4" x 3"</sup> | <sup>7" × 4" × 3"</sup> | <sup>11" x 5" x 5"</sup> |
|----------|-------------------------|-------------------------|--------------------------|
|          | 00.5302.CLR             | 300.5304.CLR            | 300.5305.CLR             |