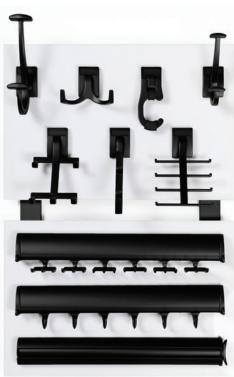

Black 31.940.00.BLK (732.31.781)

#### SHOWROOM DISPLAY INCLUDES

- Elite Cleat Hooks
- Elite Tie Rack
- Elite Belt Rack
- Elite Valet Rack
- Elite Handles and Knobs
- · Signature Closet Pole
- Elite Closet Pole
- Elita Shoa Fanca
- Elite Valet Pin
- · Sample Alternative Finishes