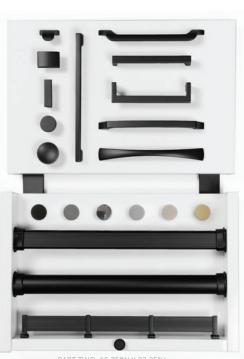

PART TWO: 15.75"W X 22.25"H

Chrome 31.940.00.CR (732.05.813)

Matte Aluminum + Chrome 31.940.00.MAL (732.05.814)

Slate Grey 31.940.00.SG (732.05.815)

Matte Nickel 31.940.00.MNL (732.05.816)

Matte Gold 31.940.00.MG (732.05.817)

#### SHOWROOM DISPLAY INCLUDES

- Elite Cleat Hooks
- Elite Tie Rack
- Elite Belt Rack
- Elite Valet Rack
- Elite Handles and Knobs
- · Signature Closet Pole
- Elite Closet Pole
- Elita Shoa Fanca
- Elite Valet Pin
- · Sample Alternative Finishes