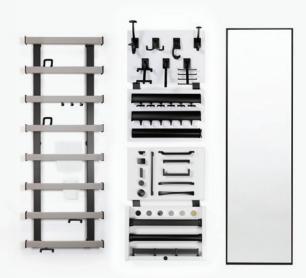

# SHOWROOM DISPLAY

Impress your clients with the quality and sophistication of TAG's coordinated hardware collection with this comprehensive Showroom Display, available in up to six luxurious finishes. Mounted on separate neutral white high-gloss boards, this flexible two-piece showcase can be mounted vertically or side-by-side.

PART TWO: 15.75"W X 22.25"H

Chrome 31.940.00.CR (732.05.813)

Matte Aluminum + Chrome 31.940.00.MAL (732.05.814)

Slate Grey 31.940.00.SG (732.05.815)

Matte Nickel 31.940.00.MNL (732.05.816)

Matte Gold 31.940.00.MG (732.05.817)

#### SHOWROOM DISPLAY INCLUDES

- Elite Cleat Hooks
- Elite Tie Rack
- Elite Belt Rack
- Elite Valet Rack
- Elite Handles and Knobs
- · Signature Closet Pole
- Elite Closet Pole
- Elita Shoa Fanca
- Elite Valet Pin
- · Sample Alternative Finishes