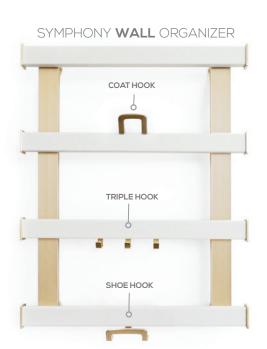

## Add Symphony

## TO YOUR SHOWROOM DISPLAY

Complete the Showroom Display by adding Symphony Wall Organizer, available in five coordinated aluminum finishes, with luxurious vegan leather wrapped horizontal bars available in Winter, Oyster, or Pewter. Add three versatile hooks — Coat Hook, Triple Hook and Shoe Hook — to match the vertical posts. Expand the display with Symphony Office Organizer, featuring four Office Accessories, all available in white to blend with the wall.