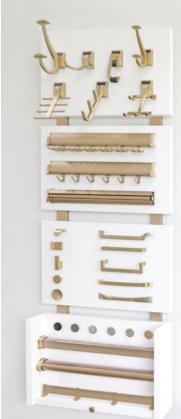

# SHOWROOM DISPLAY

Impress your clients with the quality and sophistication of TAG's coordinated hardware collection with this comprehensive Showroom Display, available in up to six luxurious finishes. Mounted on separate neutral white high-gloss boards, this flexible two-piece showcase can be mounted vertically or side-by-side.

## TO YOUR SHOWROOM DISPLAY

Complete the Showroom Display by adding Symphony Wall Organizer, available in five coordinated aluminum finishes, with luxurious vegan leather wrapped horizontal bars available in Winter, Oyster, or Pewter. Add three versatile hooks — Coat Hook, Triple Hook and Shoe Hook — to match the vertical posts. Expand the display with Symphony Office Organizer, featuring four Office Accessories, all available in white to blend with the wall.

SHOWROOM DISPLAY + SYMPHONY + ELITE MIRROR