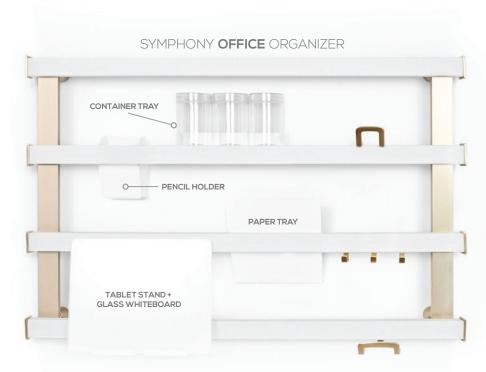

## TO YOUR SHOWROOM DISPLAY

Complete the Showroom Display by adding Symphony Wall Organizer, available in five coordinated aluminum finishes, with luxurious vegan leather wrapped horizontal bars available in Winter, Oyster, or Pewter. Add three versatile hooks — Coat Hook, Triple Hook and Shoe Hook — to match the vertical posts. Expand the display with Symphony Office Organizer, featuring four Office Accessories, all available in white to blend with the wall.

#### OFFICE COMBO LAYOUT

Want to include Symphony Office accessories? Consider a 35"W x 19"H Symphony next to a horizontal display of the Showroom Display boards (34"W x 22.25"H). Note: minimum display size to showcase all Symphony Office accessories is 19"H x 23"W.