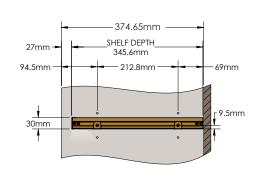

## illuminated glass shelf

14" 310.1200.xx.xx.xxx 310.2200.xx.xx.xxx 310.2123.xx.xxx

**DIMENSIONS** 

Filler 310.2123.18.xxx 310.2123.24.xxx 310.2123.30.xxx 310.2123.36.xxx

WIDTH:

**DEPTH:** 

(21"

SHELF DEPTH 94.5mm 384.2mm