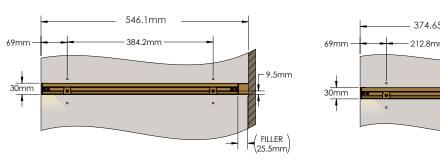

The Glass Shelf Filler piece extends the shelf to the back panel in a design without doors

Shelf

14" 310.1200.18.xx.xxx 310.1200.24.xx.xxx

21" 310.2200.18.xx.xxx 310.2200.24.xx.xxx 310.1200.30.xx.xxx 310.2200.30.xx.xxx 310.1200.36.xx.xxx 310,2200,36,xx,xxx

## With Filler:

- 374.65mm – 212.8mm –