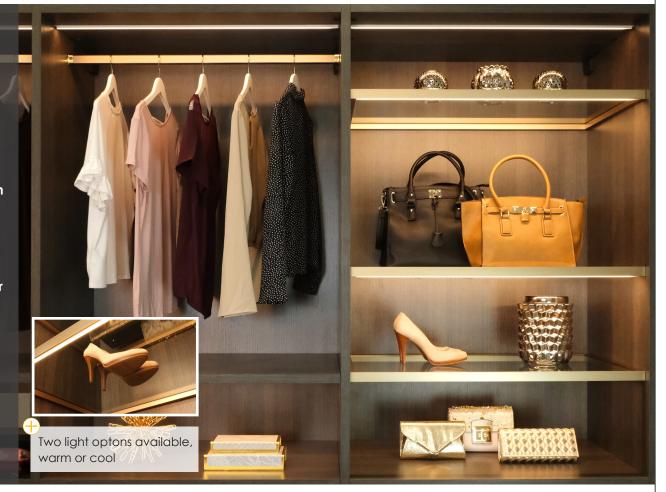

## **FEATURES**

Great way to showcase jewelry, ties, belt, or sunglasses in the organizer below

Integrated illumination - works with the Loox LED lighting system

The shelf frame finish coordinates with other accessories, and the glass introduces a new element in the space

The Glass Shelf Filler piece extends the shelf to the back panel in a design without doors

Shelf

14" 310.1200.18.xx.xxx 310.1200.24.xx.xxx

21" 310.2200.18.xx.xxx 310.2200.24.xx.xxx 310.1200.30.xx.xxx 310.2200.30.xx.xxx 310.1200.36.xx.xxx 310,2200,36,xx,xxx

## LOAD CAPACITY

recommended static load capacity for the Illuminated Glass Shelf is 25 kg (55 lbs). Under this load, the expected maximum deflection in the middle of the shelf would be ≤ 1mm.

**PRODUCT** 