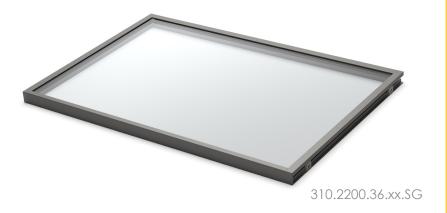

## **FEATURES**

Great way to showcase jewelry, ties, belt, or sunglasses in the organizer below

Integrated illumination - works with the Loox LED lighting system

The shelf frame finish coordinates with other accessories, and the glass introduces a new element in the space

The Glass Shelf Filler piece extends the shelf to the back panel in a design without doors

Shelf

14" 310.1200.18.xx.xxx 310.1200.24.xx.xxx

21" 310.2200.18.xx.xxx 310.2200.24.xx.xxx 310.1200.30.xx.xxx 310.2200.30.xx.xxx 310.1200.36.xx.xxx 310,2200,36,xx,xxx